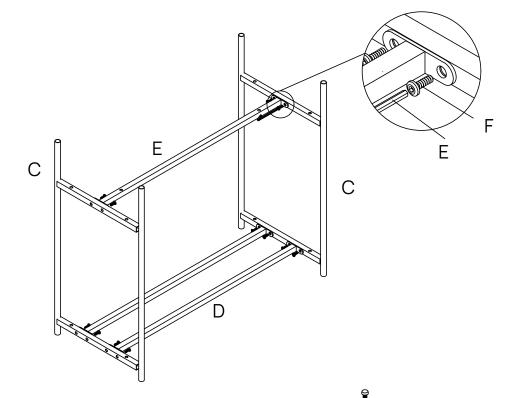

## **ALEIS**

Ref: HT-0009

1/5

-V1.0-

www.klasthome.com

#### **MATERIAL**











A x1 PC

Bx1PC

C x2PC

Dx2PC

Ex1PC



M6x15



M6x30









Fx12PC

G x10 PC

Hx1PC

Ix4PC

Jx4PC







Kx2PC

Lx4PC

Mx2PC

### **ALEIS**

Ref: HT-0009

2/5

- V 1.0 -

www.klasthome.com

### STEP 1



### STEP 2



### **ALEIS**

Ref: HT-0009

3/5

www.klasthome.com

#### STEP 3



#### ⚠ OBLIGATORY FIX ON THE WALL

To avoid the accidental tip-over of the furniture, the fixing of the furniture on the wall is mandatory.

The needed hardware for the junction wall/furniture, depending of the nature of the wall, is not provided.



#### STEP 4



### **ALEIS**

Ref: HT-0009

www.klasthome.com

### STEP 5



## **ALEIS**

Ref: HT-0009

5/5