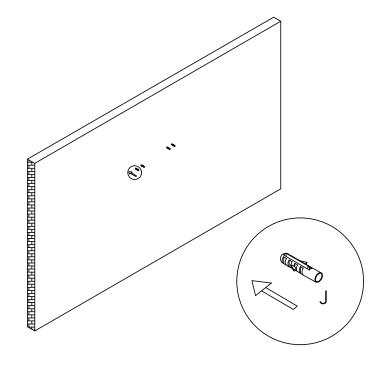

## **ALEIS**

Ref: HT-0009

1/5

-V1.0-

www.klasthome.com

#### **MATERIAL**











A x1 PC

Bx1PC

C x2PC

Dx2PC

Ex1PC



M6x15



M6x30









Fx12PC

G x10 PC

Hx1PC

Ix4PC

Jx4PC







Kx2PC

Lx4PC

Mx2PC

### **ALEIS**

Ref: HT-0009

2/5

- V 1.0 -

www.klasthome.com

### STEP 1



### STEP 2



### **ALEIS**

Ref: HT-0009

3/5

www.klasthome.com

#### STEP 3



#### ⚠ OBLIGATORY FIX ON THE WALL

To avoid the accidental tip-over of the furniture, the fixing of the furniture on the wall is mandatory.

The needed hardware for the junction wall/furniture, depending of the nature of the wall, is not provided.



#### STEP 4



### **ALEIS**

Ref: HT-0009

www.klasthome.com

### STEP 5



## **ALEIS**

Ref: HT-0009

5/5