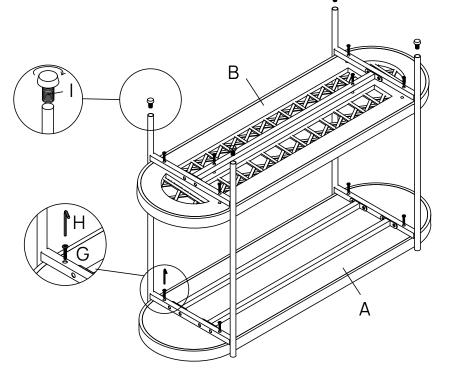

## **ALEIS**

Ref: HT-0009

1/5

-V1.0-

www.klasthome.com

#### **MATERIAL**











A x1 PC

Bx1PC

C x2PC

Dx2PC

Ex1PC



M6x15



M6x30









Fx12PC

G x10 PC

Hx1PC

Ix4PC

Jx4PC







Kx2PC

Lx4PC

Mx2PC

### **ALEIS**

Ref: HT-0009

2/5

- V 1.0 -

www.klasthome.com

### STEP 1



### STEP 2



### **ALEIS**

Ref: HT-0009

3/5

www.klasthome.com

#### STEP 3



#### ⚠ OBLIGATORY FIX ON THE WALL

To avoid the accidental tip-over of the furniture, the fixing of the furniture on the wall is mandatory.

The needed hardware for the junction wall/furniture, depending of the nature of the wall, is not provided.



#### STEP 4



### **ALEIS**

Ref: HT-0009

www.klasthome.com

### STEP 5



## **ALEIS**

Ref: HT-0009

5/5