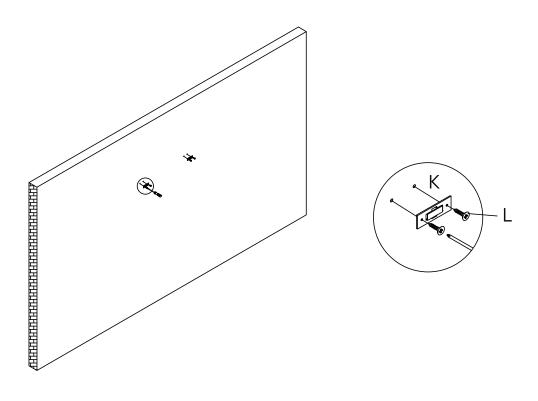

### STEP 5

#### ⚠ OBLIGATORY FIX ON THE WALL

To avoid the accidental tip-over of the furniture, the fixing of the furniture on the wall is mandatory.

The needed hardware for the junction wall/furniture, depending of the nature of the wall, is not provided.

Fx12PC

G x10 PC

Hx1PC

Ix4PC

Jx4PC

Kx2PC

Lx4PC

Mx2PC