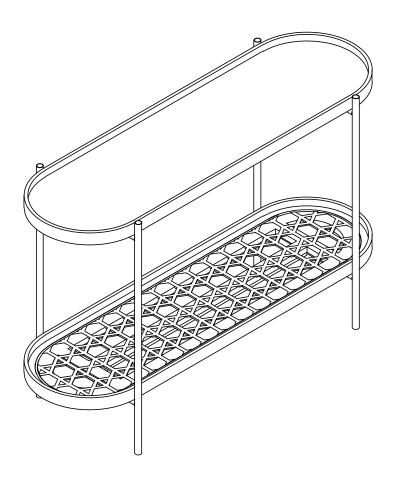

## **ALEIS**

Ref: HT-0009

1/5

-V1.0-

www.klasthome.com

#### **MATERIAL**

A x1 PC

Bx1PC

C x2PC

Dx2PC

Ex1PC

M6x15

M6x30

Fx12PC

G x10 PC

Hx1PC

Ix4PC

Jx4PC

Kx2PC

Lx4PC

Mx2PC