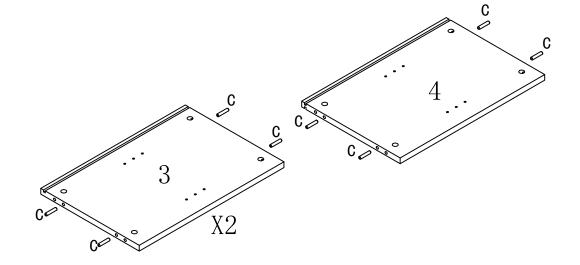

#### **MATERIAL**

| 1 | 1 | 1400*400*18MM |
|---|---|---------------|
| 2 | 1 | 1400*400*18MM |
| 3 | 2 | 353*520*18MM  |
| 4 | 1 | 353*520*18MM  |
| 5 | 2 | 471*335*15MM  |
| 6 | 2 | 483*530*5MM   |
| 7 | 2 | 1131*533*10MM |