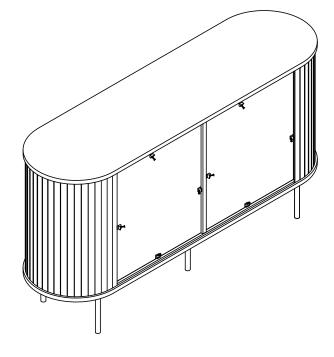

## **BREDA**

Ref: HT-0013

1/12

-V1.0-

www.klasthome.com

## **BREDA**

Ref: HT-0013