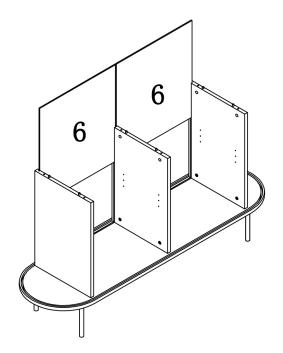

## **MATERIAL**



## **BREDA**

Ref: HT-0013



#### www.klasthome.com

#### **MATERIAL**

| 1 | 1 | 1400*400*18MM |
|---|---|---------------|
| 2 | 1 | 1400*400*18MM |
| 3 | 2 | 353*520*18MM  |
| 4 | 1 | 353*520*18MM  |
| 5 | 2 | 471*335*15MM  |
| 6 | 2 | 483*530*5MM   |
| 7 | 2 | 1131*533*10MM |

## **BREDA**

Ref: HT-0013

3/12

-V1.0-

www.klasthome.com

#### **MATERIAL**



Ø15x12

A x12 PC



M6x35

B x12 PC



Ø8x40

C x12 PC



M3,5x15

Dx8PC



Ex5PC



Fx15PC



G x1 PC



Hx8PC



Ix8PC



Jx2PC



Kx2PC



Lx4PC



M x4 PC



N x4 PC



Ox4PC



Px2 PC



Qx5

## **BREDA**

Ref: HT-0013

4/12

www.klasthome.com

## STEP 1



## **BREDA**

Ref: HT-0013

5/12

www.klasthome.com

## STEP 3



CX12



## STEP 4



AX6



## **BREDA**

Ref: HT-0013

www.klasthome.com

#### STEP 5



## STEP 6



## **BREDA**

Ref: HT-0013

www.klasthome.com

#### STEP 7



#### STEP 8



AX6



## **BREDA**

Ref: HT-0013



www.klasthome.com

## STEP 9



Ix8



## **BREDA**

Ref: HT-0013

9/12

www.klasthome.com

#### **STEP 10**





DX8

HX8



#### **STEP 11**



Lx4PC



#### ⚠ OBLIGATORY FIX ON THE WALL

To avoid the accidental tip-over of the furniture, the fixing of the furniture on the wall is mandatory.

The needed hardware for the junction wall/furniture, depending of the nature of the wall, is not provided.



## **BREDA**

Ref: HT-0013

www.klasthome.com

## **STEP 12**





Nx4





## **STEP 13**





Mx2

Ox4





## **BREDA**

Ref: HT-0013

11/12



www.klasthome.com

## **STEP 14**







## **BREDA**

Ref: HT-0013

12/12