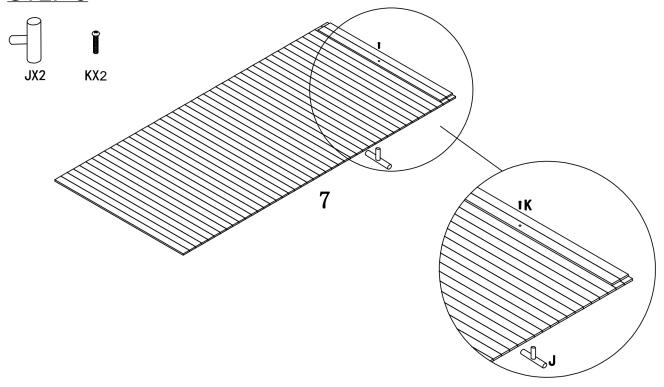

**



## **BREDA**

Ref: HT-0013



#### www.klasthome.com

#### **MATERIAL**

| 1 | 1 | 1400*400*18MM |
|---|---|---------------|
| 2 | 1 | 1400*400*18MM |
| 3 | 2 | 353*520*18MM  |
| 4 | 1 | 353*520*18MM  |
| 5 | 2 | 471*335*15MM  |
| 6 | 2 | 483*530*5MM   |
| 7 | 2 | 1131*533*10MM |

## **BREDA**

Ref: HT-0013

3/12

-V1.0-

www.klasthome.com

#### **MATERIAL**



Ø15x12

A x12 PC



M6x35

B x12 PC



Ø8x40

C x12 PC



M3,5x15

Dx8PC



Ex5PC



Fx15PC



G x1 PC



Hx8PC



Ix8PC



Jx2PC



Kx2PC



Lx4PC



M x4 PC



N x4 PC



Ox4PC



Px2 PC



Qx5

## **BREDA**

Ref: HT-0013

4/12

www.klasthome.com

## STEP 1



## **BREDA**

Ref: HT-0013

5/12

www.klasthome.com

## STEP 3



CX12



## STEP 4



AX6



## **BREDA**

Ref: HT-0013

www.klasthome.com

#### STEP 5



## STEP 6



## **BREDA**

Ref: HT-0013

www.klasthome.com

#### STEP 7



#### STEP 8



AX6



## **BREDA**

Ref: HT-0013



www.klasthome.com

## STEP 9



Ix8



## **BREDA**

Ref: HT-0013

9/12

www.klasthome.com

#### **STEP 10**





DX8

HX8



#### **STEP 11**



Lx4PC



#### ⚠ OBLIGATORY FIX ON THE WALL

To avoid the accidental tip-over of the furniture, the fixing of the furniture on the wall is mandatory.

The needed hardware for the junction wall/furniture, depending of the nature of the wall, is not provided.



## **BREDA**

Ref: HT-0013

www.klasthome.com

## **STEP 12**





Nx4





## **STEP 13**





Mx2

Ox4





## **BREDA**

Ref: HT-0013

11/12



www.klasthome.com

## **STEP 14**







## **BREDA**

Ref: HT-0013

12/12