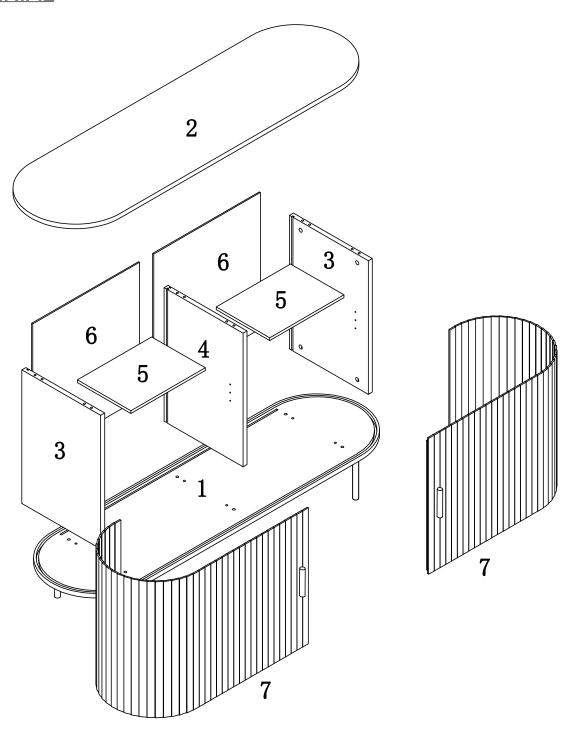

#### **MATERIAL**

| 1 | 1 | 1400*400*18MM |
|---|---|---------------|
| 2 | 1 | 1400*400*18MM |
| 3 | 2 | 353*520*18MM  |
| 4 | 1 | 353*520*18MM  |
| 5 | 2 | 471*335*15MM  |
| 6 | 2 | 483*530*5MM   |
| 7 | 2 | 1131*533*10MM |