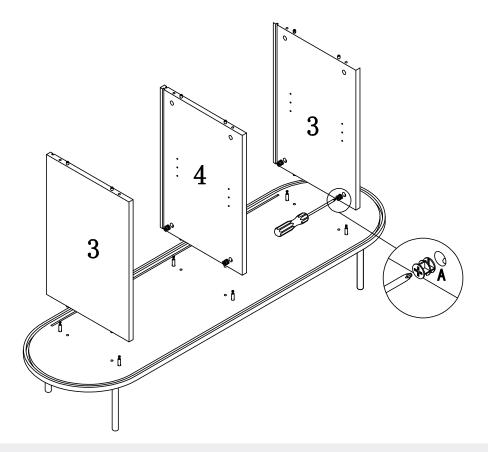

## **BREDA**

Ref: HT-0013

1/12

-V1.0-

www.klasthome.com

## **MATERIAL**



## **BREDA**

Ref: HT-0013



#### www.klasthome.com

#### **MATERIAL**

| 1 | 1 | 1400*400*18MM |
|---|---|---------------|
| 2 | 1 | 1400*400*18MM |
| 3 | 2 | 353*520*18MM  |
| 4 | 1 | 353*520*18MM  |
| 5 | 2 | 471*335*15MM  |
| 6 | 2 | 483*530*5MM   |
| 7 | 2 | 1131*533*10MM |

## **BREDA**

Ref: HT-0013

3/12

-V1.0-

www.klasthome.com

#### **MATERIAL**



Ø15x12

A x12 PC



M6x35

B x12 PC



Ø8x40

C x12 PC



M3,5x15

Dx8PC



Ex5PC



Fx15PC



G x1 PC



Hx8PC



Ix8PC



Jx2PC



Kx2PC



Lx4PC



M x4 PC



N x4 PC



Ox4PC



Px2 PC



Qx5

## **BREDA**

Ref: HT-0013

4/12

www.klasthome.com

## STEP 1



## **BREDA**

Ref: HT-0013

5/12

www.klasthome.com

## STEP 3



CX12



## STEP 4



AX6



## **BREDA**

Ref: HT-0013

www.klasthome.com

#### STEP 5



## STEP 6



## **BREDA**

Ref: HT-0013

www.klasthome.com

#### STEP 7



#### STEP 8



AX6



## **BREDA**

Ref: HT-0013



www.klasthome.com

## STEP 9



Ix8



## **BREDA**

Ref: HT-0013

9/12

www.klasthome.com

#### **STEP 10**





DX8

HX8



#### **STEP 11**



Lx4PC



#### ⚠ OBLIGATORY FIX ON THE WALL

To avoid the accidental tip-over of the furniture, the fixing of the furniture on the wall is mandatory.

The needed hardware for the junction wall/furniture, depending of the nature of the wall, is not provided.



## **BREDA**

Ref: HT-0013

www.klasthome.com

## **STEP 12**





Nx4





## **STEP 13**





Mx2

Ox4





## **BREDA**

Ref: HT-0013

11/12



www.klasthome.com

## **STEP 14**







## **BREDA**

R