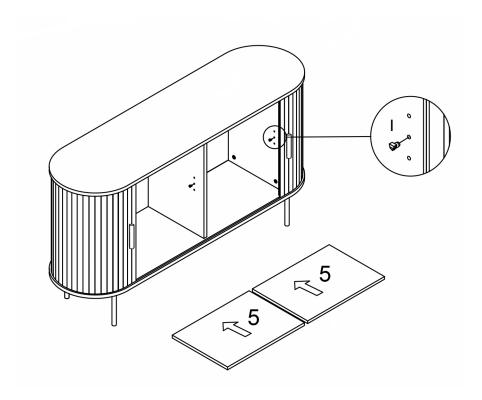

M |
| 3 | 2 | 353*520*18MM  |
| 4 | 1 | 353*520*18MM  |
| 5 | 2 | 471*335*15MM  |
| 6 | 2 | 483*530*5MM   |
| 7 | 2 | 1131*533*10MM |

## **BREDA**

Ref: HT-0013

3/12

-V1.0-

www.klasthome.com

#### **MATERIAL**



Ø15x12

A x12 PC



M6x35

B x12 PC



Ø8x40

C x12 PC



M3,5x15

Dx8PC



Ex5PC



Fx15PC



G x1 PC



Hx8PC



Ix8PC



Jx2PC



Kx2PC



Lx4PC



M x4 PC



N x4 PC



Ox4PC



Px2 PC



Qx5

## **BREDA**

Ref: HT-0013

4/12

www.klasthome.com

## STEP 1



## **BREDA**

Ref: HT-0013

5/12

www.klasthome.com

## STEP 3



CX12



## STEP 4



AX6



## **BREDA**

Ref: HT-0013

www.klasthome.com

#### STEP 5



## STEP 6



## **BREDA**

Ref: HT-0013

www.klasthome.com

#### STEP 7



#### STEP 8



AX6



## **BREDA**

Ref: HT-0013



www.klasthome.com

## STEP 9



Ix8



## **BREDA**

Ref: HT-0013

9/12

www.klasthome.com

#### **STEP 10**





DX8

HX8



#### **STEP 11**



Lx4PC



#### ⚠ OBLIGATORY FIX ON THE WALL

To avoid the accidental tip-over of the furniture, the fixing of the furniture on the wall is mandatory.

The needed hardware for the junction wall/furniture, depending of the nature of the wall, is not provided.



## **BREDA**

Ref: HT-0013

www.klasthome.com

## **STEP 12**





Nx4





## **STEP 13**





Mx2

Ox4





## **BREDA**

Ref: HT-0013

11/12



www.klasthome.com

## **STEP 14**







## **BREDA**

Ref: HT-0013

12/12