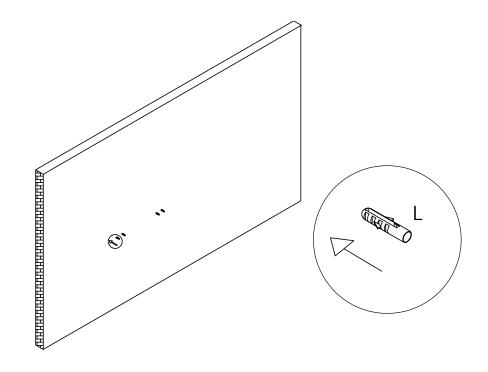

M x4 PC



N x4 PC



Ox4PC



Px2 PC



Qx5

## **BREDA**

Ref: HT-0013

4/12

www.klasthome.com

## STEP 1



## **BREDA**

Ref: HT-0013

5/12

www.klasthome.com

## STEP 3



CX12



## STEP 4



AX6



## **BREDA**

Ref: HT-0013

www.klasthome.com

#### STEP 5



## STEP 6



## **BREDA**

Ref: HT-0013

www.klasthome.com

#### STEP 7



#### STEP 8



AX6



## **BREDA**

Ref: HT-0013



www.klasthome.com

## STEP 9



Ix8



## **BREDA**

Ref: HT-0013

9/12

www.klasthome.com

#### **STEP 10**





DX8

HX8



#### **STEP 11**



Lx4PC



#### ⚠ OBLIGATORY FIX ON THE WALL

To avoid the accidental tip-over of the furniture, the fixing of the furniture on the wall is mandatory.

The needed hardware for the junction wall/furniture, depending of the nature of the wall, is not provided.



## **BREDA**

Ref: HT-0013

www.klasthome.com

## **STEP 12**





Nx4





## **STEP 13**





Mx2

Ox4





## **BREDA**

Ref: HT-0013

11/12



www.klasthome.com

## **STEP 14**







## **BREDA**

Ref: HT-0013

12/12