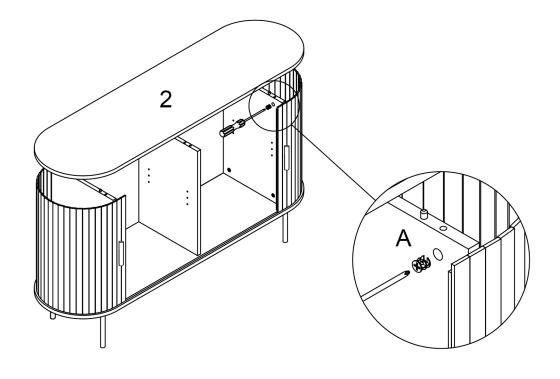

1 | 1400*400*18MM |
|---|---|---------------|
| 2 | 1 | 1400*400*18MM |
| 3 | 2 | 353*520*18MM  |
| 4 | 1 | 353*520*18MM  |
| 5 | 2 | 471*335*15MM  |
| 6 | 2 | 483*530*5MM   |
| 7 | 2 | 1131*533*10MM |

## **BREDA**

Ref: HT-0013

3/12

-V1.0-

www.klasthome.com

#### **MATERIAL**



Ø15x12

A x12 PC



M6x35

B x12 PC



Ø8x40

C x12 PC



M3,5x15

Dx8PC



Ex5PC



Fx15PC



G x1 PC



Hx8PC



Ix8PC



Jx2PC



Kx2PC



Lx4PC



M x4 PC



N x4 PC



Ox4PC



Px2 PC



Qx5

## **BREDA**

Ref: HT-0013

4/12

www.klasthome.com

## STEP 1



## **BREDA**

Ref: HT-0013

5/12

www.klasthome.com

## STEP 3



CX12



## STEP 4



AX6



## **BREDA**

Ref: HT-0013

www.klasthome.com

#### STEP 5



## STEP 6



## **BREDA**

Ref: HT-0013

www.klasthome.com

#### STEP 7



#### STEP 8



AX6



## **BREDA**

Ref: HT-0013



www.klasthome.com

## STEP 9



Ix8



## **BREDA**

Ref: HT-0013

9/12

www.klasthome.com

#### **STEP 10**





DX8

HX8



#### **STEP 11**



Lx4PC



#### ⚠ OBLIGATORY FIX ON THE WALL

To avoid the accidental tip-over of the furniture, the fixing of the furniture on the wall is mandatory.

The needed hardware for the junction wall/furniture, depending of the nature of the wall, is not provided.



## **BREDA**

Ref: HT-0013

www.klasthome.com

## **STEP 12**





Nx4





## **STEP 13**





Mx2

Ox4





## **BREDA**

Ref: HT-0013

11/12



www.klasthome.com

## **STEP 14**







## **BREDA**

Ref: HT-0013

12/12