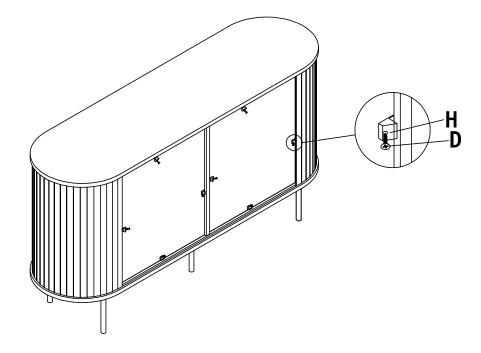

2 | 483*530*5MM   |
| 7 | 2 | 1131*533*10MM |

## **BREDA**

Ref: HT-0013

3/12

-V1.0-

www.klasthome.com

#### **MATERIAL**



Ø15x12

A x12 PC



M6x35

B x12 PC



Ø8x40

C x12 PC



M3,5x15

Dx8PC



Ex5PC



Fx15PC



G x1 PC



Hx8PC



Ix8PC



Jx2PC



Kx2PC



Lx4PC



M x4 PC



N x4 PC



Ox4PC



Px2 PC



Qx5

## **BREDA**

Ref: HT-0013

4/12

www.klasthome.com

## STEP 1



## **BREDA**

Ref: HT-0013

5/12

www.klasthome.com

## STEP 3



CX12



## STEP 4



AX6



## **BREDA**

Ref: HT-0013

www.klasthome.com

#### STEP 5



## STEP 6



## **BREDA**

Ref: HT-0013

www.klasthome.com

#### STEP 7



#### STEP 8



AX6



## **BREDA**

Ref: HT-0013



www.klasthome.com

## STEP 9



Ix8



## **BREDA**

Ref: HT-0013

9/12

www.klasthome.com

#### **STEP 10**





DX8

HX8



#### **STEP 11**



Lx4PC



#### ⚠ OBLIGATORY FIX ON THE WALL

To avoid the accidental tip-over of the furniture, the fixing of the furniture on the wall is mandatory.

The needed hardware for the junction wall/furniture, depending of the nature of the wall, is not provided.



## **BREDA**

Ref: HT-0013

www.klasthome.com

## **STEP 12**





Nx4





## **STEP 13**





Mx2

Ox4





## **BREDA**

Ref: HT-0013

11/12



www.klasthome.com

## **STEP 14**







## **BREDA**

Ref: HT-0013

12/12