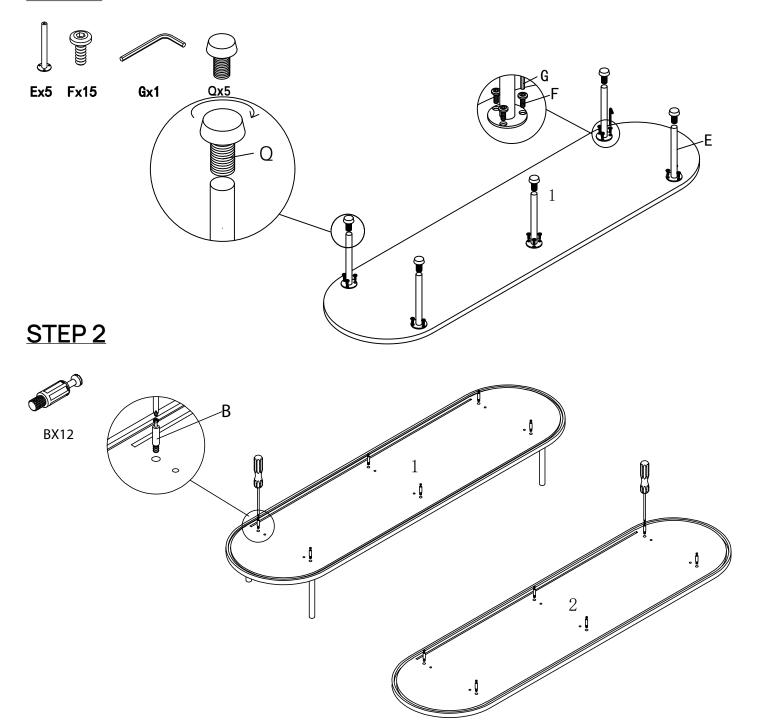

## **BREDA**

Ref: HT-0013

1/12

-V1.0-

www.klasthome.com

## **MATERIAL**



## **BREDA**

Ref: HT-0013



#### www.klasthome.com

#### **MATERIAL**

| 1 | 1 | 1400*400*18MM |
|---|---|---------------|
| 2 | 1 | 1400*400*18MM |
| 3 | 2 | 353*520*18MM  |
| 4 | 1 | 353*520*18MM  |
| 5 | 2 | 471*335*15MM  |
| 6 | 2 | 483*530*5MM   |
| 7 | 2 | 1131*533*10MM |

## **BREDA**

Ref: HT-0013

3/12

-V1.0-

www.klasthome.com

#### **MATERIAL**



Ø15x12

A x12 PC



M6x35

B x12 PC



Ø8x40

C x12 PC



M3,5x15

Dx8PC



Ex5PC



Fx15PC



G x1 PC



Hx8PC



Ix8PC



Jx2PC



Kx2PC



Lx4PC



M x4 PC



N x4 PC



Ox4PC



Px2 PC



Qx5

## **BREDA**

Ref: HT-0013

4/12

www.klasthome.com

## STEP 1



## **BREDA**

Ref: HT-0013

5/12

www.klasthome.com

## STEP 3



CX12



## STEP 4



AX6



## **BREDA**

Ref: HT-0013

www.klasthome.com

#### STEP 5



## STEP 6



## **BREDA**

Ref: HT-0013

www.klasthome.com

#### STEP 7



#### STEP 8



AX6



## **BREDA**

Ref: HT-0013



www.klasthome.com

## STEP 9



Ix8



## **BREDA**

Ref: HT-0013

9/12

www.klasthome.com

#### **STEP 10**





DX8

HX8



#### **STEP 11**



Lx4PC



#### ⚠ OBLIGATORY FIX ON THE WALL

To avoid the accidental tip-over of the furniture, the fixing of the furniture on the wall is mandatory.

The needed hardware for the junction wall/furniture, depending of the nature of the wall, is not provided.



## **BREDA**

Ref: HT-0013

www.klasthome.com

## **STEP 12**





Nx4





## **STEP 13**





Mx2

Ox4