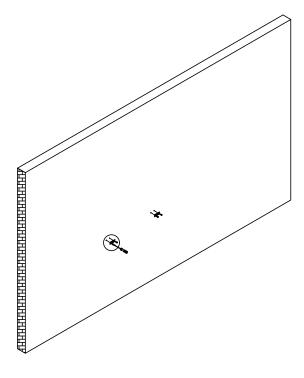

4/12

www.klasthome.com

## STEP 1



## **BREDA**

Ref: HT-0013

5/12

www.klasthome.com

## STEP 3



CX12



## STEP 4



AX6



## **BREDA**

Ref: HT-0013

www.klasthome.com

#### STEP 5



## STEP 6



## **BREDA**

Ref: HT-0013

www.klasthome.com

#### STEP 7



#### STEP 8



AX6



## **BREDA**

Ref: HT-0013



www.klasthome.com

## STEP 9



Ix8



## **BREDA**

Ref: HT-0013

9/12

www.klasthome.com

#### **STEP 10**





DX8

HX8



#### **STEP 11**



Lx4PC



#### ⚠ OBLIGATORY FIX ON THE WALL

To avoid the accidental tip-over of the furniture, the fixing of the furniture on the wall is mandatory.

The needed hardware for the junction wall/furniture, depending of the nature of the wall, is not provided.



## **BREDA**

Ref: HT-0013

www.klasthome.com

## **STEP 12**





Nx4





## **STEP 13**





Mx2

Ox4





## **BREDA**

Ref: HT-0013

11/12



www.klasthome.com

## **STEP 14**







## **BREDA**

Ref: HT-0013

12/12