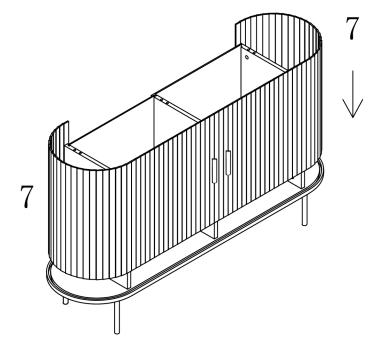

## **MATERIAL**

| 1 | 1 | 1400*400*18MM |
|---|---|---------------|
| 2 | 1 | 1400*400*18MM |
| 3 | 2 | 353*520*18MM  |
| 4 | 1 | 353*520*18MM  |
| 5 | 2 | 471*335*15MM  |
| 6 | 2 | 483*530*5MM   |
| 7 | 2 | 1131*533*10MM |

## **BREDA**

Ref: HT-0013

3/12

-V1.0-

www.klasthome.com

#### **MATERIAL**



Ø15x12

A x12 PC



M6x35

B x12 PC



Ø8x40

C x12 PC



M3,5x15

Dx8PC



Ex5PC



Fx15PC



G x1 PC



Hx8PC



Ix8PC



Jx2PC



Kx2PC



Lx4PC



M x4 PC



N x4 PC



Ox4PC



Px2 PC



Qx5

## **BREDA**

Ref: HT-0013

4/12

www.klasthome.com

## STEP 1



## **BREDA**

Ref: HT-0013

5/12

www.klasthome.com

## STEP 3



CX12



## STEP 4



AX6



## **BREDA**

Ref: HT-0013

www.klasthome.com

#### STEP 5



## STEP 6



## **BREDA**

Ref: HT-0013

www.klasthome.com

#### STEP 7



#### STEP 8



AX6



## **BREDA**

Ref: HT-0013



www.klasthome.com

## STEP 9



Ix8



## **BREDA**

Ref: HT-0013

9/12

www.klasthome.com

#### **STEP 10**





DX8

HX8



#### **STEP 11**



Lx4PC



#### ⚠ OBLIGATORY FIX ON THE WALL

To avoid the accidental tip-over of the furniture, the fixing of the furniture on the wall is mandatory.

The needed hardware for the junction wall/furniture, depending of the nature of the wall, is not provided.



## **BREDA**

Ref: HT-0013

www.klasthome.com

## **STEP 12**





Nx4





## **STEP 13**





Mx2

Ox4





## **BREDA**

Ref: HT-0013

11/12



www.klasthome.com

## **STEP 14**







## **BREDA**

Ref: HT-0013

12/12