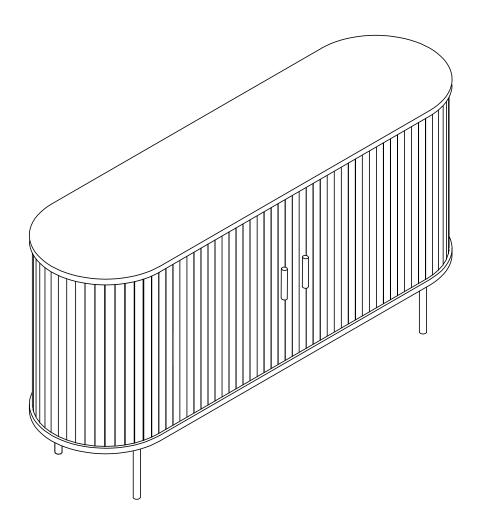

## **BREDA**

Ref: HT-0013

1/12

-V1.0-

www.klasthome.com

## **MATERIAL**



## **BREDA**

Ref: HT-0013



#### www.klasthome.com

#### **MATERIAL**

| 1 | 1 | 1400*400*18MM |
|---|---|---------------|
| 2 | 1 | 1400*400*18MM |
| 3 | 2 | 353*520*18MM  |
| 4 | 1 | 353*520*18MM  |
| 5 | 2 | 471*335*15MM  |
| 6 | 2 | 483*530*5MM   |
| 7 | 2 | 1131*533*10MM |

## **BREDA**

Ref: HT-0013

3/12

-V1.0-

www.klasthome.com

#### **MATERIAL**



Ø15x12

A x12 PC



M6x35

B x12 PC



Ø8x40

C x12 PC



M3,5x15

Dx8PC



Ex5PC



Fx15PC



G x1 PC



Hx8PC



Ix8PC



Jx2PC



Kx2PC



Lx4PC



M x4 PC



N x4 PC



Ox4PC



Px2 PC



Qx5

## **BREDA**

Ref: HT-0013

4/12

www.klasthome.com

## STEP 1



## **BREDA**

Ref: HT-0013

5/12

www.klasthome.com

## STEP 3



CX12



## STEP 4



AX6